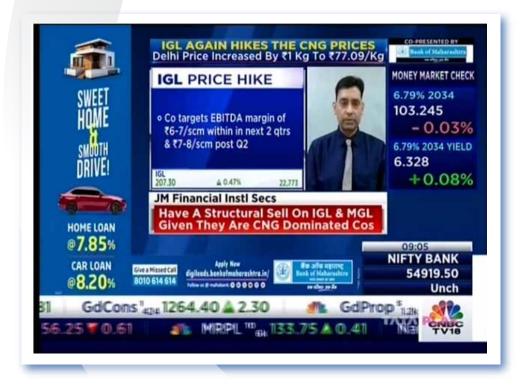

# **Mr. Dayanand Mittal**

÷h

Oil and Gas Research Analyst, JM Financial Institutional Securities Ltd.

Appeared on **CNBC TV18**, where he discussed market trends and key developments in the oil and gas sector.