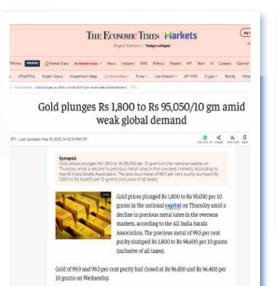

### Mr. Pranav Mer

Vice President, Commodity and Currency Research, JM Financial Services Ltd.

Contributed to an industry story by **ET Markets** and **Mint** on how precious metals witnessed a price decline in the overseas markets.

#### After dazzling rally, gold looks ready to make way for stocks

abhruda sahagili-emitt.com MJMSAI

ndian investors appear to taking a U-turn from safe haven gold to riskier assets like equities, as green shoots of geopolitical stabilty begin to emerge across the globe. With the precious metal

With the precision metal already defivering returns as high as 25% in the first four months of 2023, exparits/believe there is limited room for significant upside, especially as global uncertainties begint to wane. This likely explains why domestic gold exchange traded fund (TF) redemptions reached a one-year likely has month.

Moreover, gold has remained under pressure lately, with prices being very volatile in the last three to four weeks. Geing forward, Kaynar Chairwala, associate vice-president of commodity research at Kotak Scearrities, anticipates a 7-8% correction in gold prices in the short term, driven by easing US-China trade remsions.

"However, gold prices still have room for improvement

May H Mily D4 2025 Soore Boorning

with eventual (US) rate cuts on the horizon and continuous central tank buying. Till then, gold can find a key support at the \$3080 per oance level," she said.

But gold's geopolitical risk premium is beginning to fade as the ongoing US-China trade negotiations have shown significant progress, noted Approva Sheth, head of market perspectives and research at Sameon Securities.

in Last week, the US agreed of to cut duties on Chinese exports to 30% from 145% for 90 days, while China

TURN TO PAGE 4