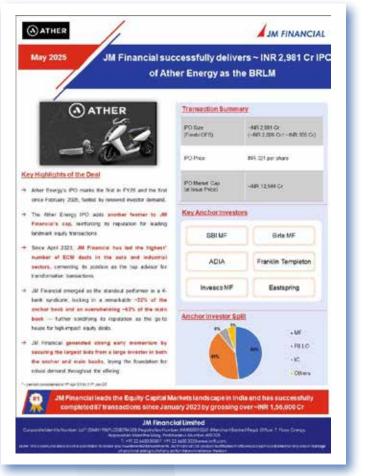

# **Deal of the Month**

÷h

JM Financial delivered ~ INR 2,981 Cr IPO of Ather Energy as the Book Running Lead Manager.

As part of its THRIVE initiative, JM Financial hosted a live interactive session titled "Inside the Investor's Mind: Private Equity and Startups," The session featured industry experts Mr. Akash Agrawalla, Co-Founder at Zoff and Mr. Vinit Rai, MD, Private Equity Fund, JM Financial Ltd.