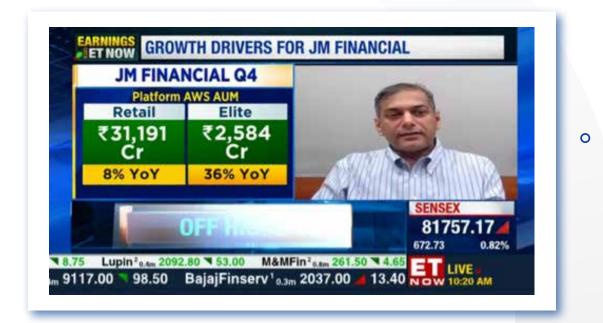

# **Mr. Nishit Shah**

Group CFO, JM Financial Ltd.

Appeared on **ET Now**, where he discussed JM Financial's Q4 results and reflected on the past year that was.

### JM Fin Q4 Net Soars 5-fold

MUMBAI: JM Financial on Monday reported a net profit of ₹134.6 crore for the fourth quarter of FY25, nearly five times the ₹27.5 crore reported a year earlier. The board of directors also recommended a dividend of ₹2.7 per share, the company said. The NBFC's net interest income (NII) grew 32% on year to ₹250 crore. The mutual fund assets under management doubled to ₹13,419 crore, while elite wealth AUM surged 36% on year to ₹2,584 crore. Shares of the company ended 4% higher on the BSE at a price of ₹110.05 per share on Tuesday. - Our Bureau