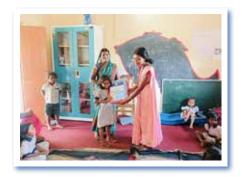

# From chalkboards to notebooks – Celebrating the Eighth Cohort of Bachpan Centres' little graduates

The last week of May 2025 marked a milestone for JM Financial Foundation's Project Bachpan. The eighth cohort of 164 children aged 6 years and above graduated from centres across 18 villages, ready to step into grade 1.

Parents were invited with cards crafted by their little ones. Over three days, our teachers and the Foundation team held graduation ceremonies at the aforementioned centres in Khaira and Sikandra blocks of the Jamui district, Bihar. Parents participated wholeheartedly, beaming as they listened to their children's achievements and saw their worksheets and colourings. Each parent received a brightly illustrated report card, reflecting their child's progress in four developmental domains – physical, cognitive, language, and social. The graduating children received bright red backpacks with the project emblem, a reminder of the place they had grown to love so fondly. Those staying back received slates and chalk boxes, which they unwrapped impatiently and started scribbling on instantly.